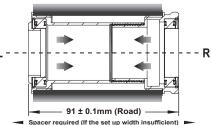

** 

#### DRIVE SIDE Cup set lock to 30Nm



### **NOTICE**

- To install TRiPEAK Bottom Bracket, we strongly recommend that you have a trained bicycle mechanic at your local bike shop.
- Do not alter this product in any way as it can cause unseen damage. Any modifications to this product will void the warranty.
- Make sure with the crankset are firmly attached to the bottom bracket. Improperly attached cranks can become detached from the BB set.
- · When cleaning the bottom bracket set, only use mild soap and water. Never spray with high-pressure water. It will cause BB cup internal water ingress and influencing the bearing rolling lifetime.
- If you have any questions or concerns about this product Please feel free to contact us. E-mail:info@tripeakbearing.com



## **Installed-Width**



www.tripeakbearing.com