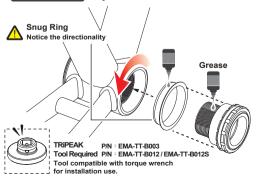

## BBright Road

## BOTTOM BRACKET

### INSTALLATION

## **BBright Road TO PRAXIS M30 TWIST-FIT BB System**

TRIPEAK Product NO. EMA-BR3028-PW★TF12







# **Bearing Options**

★ SB (Steel Bearing) / ★ CB (Ceramic Bearing) Bearing Size: 30 X 42 X 7mm (6806-2RS)

Replacement Bearing set TRIPEAK item NO. SB: EMA-HP6806-2RS / CB: EMA-JC6806-2RS



## Step 1

**PRESS IN** 

#### Non-DRIVE SIDE



## Step 2

**TWIST-LOCK** 

#### DRIVE SIDE Cup set lock to 30Nm



### **NOTICE**

- To install TRiPEAK Bottom Bracket, we strongly recommend that you have a trained bicycle mechanic at your local bike shop.
- Do not alter this product in any way as it can cause unseen damage. Any modifications to this product will void the warranty.
- Make sure with the crankset are firmly attached to the bottom bracket. Improperly attached cranks can become detached from the BB set.
- · When cleaning the bottom bracket set, only use mild soap and water. Never spray with high-pressure water. It will cause BB cup internal water ingress and influencing the bearing rolling lifetime.
- If you have any questions or concerns about this product Please feel free to contact us. E-mail:info@tripeakbearing.com



## **Installed-Width**



www.tripeakbearing.com