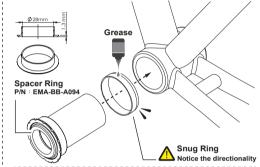

## BBright Road

## BOTTOM BRACKET

### INSTALLATION

## **BBright Road TO PRAXIS M30 TWIST-FIT BB System**

TRIPEAK Product NO. EMA-BR3028-PW★TF12







# **Bearing Options**

★ SB (Steel Bearing) / ★ CB (Ceramic Bearing) Bearing Size: 30 X 42 X 7mm (6806-2RS)

Replacement Bearing set TRIPEAK item NO. SB: EMA-HP6806-2RS / CB: EMA-JC6806-2RS



## Step 1

**PRESS IN** 

#### Non-DRIVE SIDE



## Step 2

**TWIST-LOCK** 

#### DRIVE SIDE Cup set lock to 30Nm



### **NOTICE**

- To install TRiPEAK Bottom Bracket, we strongly recommend that you have a trained bicycle mechanic at your local bike shop.
- Do not alter this product in any way as it can cause unseen damage. Any modifications to this product will void the warranty.
- Make sure with the crankset are firmly attached to the bottom bracket. Improperly attached cranks can become detached from the BB set.
- · When cleaning the bottom bracket set, only use mild soap and water. Never spray with high-pressure water. It will cause BB cup internal water ingress and influencing the bearing rolling lifetime.
- If you have any questions or concerns about this product Please feel free to contact us. E-mail:info@tripeakbearing.com