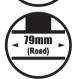

## BBright Road

## BOTTOM BRACKET

### INSTALLATION

## **BBright Road TO PRAXIS M30 TWIST-FIT BB System**

TRIPEAK Product NO. EMA-BR3028-PW★TF12







# **Bearing Options**

★ SB (Steel Bearing) / ★ CB (Ceramic Bearing) Bearing Size: 30 X 42 X 7mm (6806-2RS)

Replacement Bearing set TRIPEAK item NO. SB: EMA-HP6806-2RS / CB: EMA-JC6806-2RS



## Step 1

**PRESS IN** 

#### Non-DRIVE SIDE



## Step 2

**TWIST-LOCK** 

#### DRIVE SIDE Cup set lock to 30Nm



### **NOTICE**

- To install TRiPEAK Bottom Bracket, we strongly recommend that you have a trained bicycle mechanic at your local bike shop.
- Do not alter this product in any way as it can cause unseen damage. Any modifications to this product will void the warranty.
- Make sure with the crankset are firmly attached to the bottom bracket. Improperly attached cranks can become detached from the BB set.
- · When cleaning the bottom bracket set, only use mild soap and water. Never sp