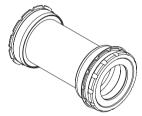

## **BBright Road TO PRAXIS M30 TWIST-FIT BB System**

TRIPEAK Product NO. EMA-BR3028-PW★TF12

## **Installed-Width**

www.tripeakbearing.com