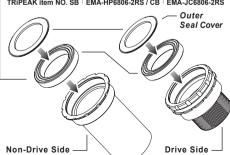

# **Bearing Options**

★ SB (Steel Bearing) / ★ CB (Ceramic Bearing) Bearing Size: 30 X 42 X 7mm (6806-2RS)

Replacement Bearing set TRIPEAK item NO. SB: EMA-HP6806-2RS / CB: EMA-JC6806-2RS

## Step 1

**PRESS IN** 

#### Non-DRIVE SIDE

## Step 2

**TWIST-LOCK** 

#### DRIVE SIDE Cup set lock to 30Nm