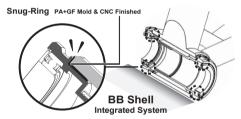

## **BBright Road TO PRAXIS M30 TWIST-FIT BB System**

TRIPEAK Product NO. EMA-BR3028-PW★TF12

# **Bearing Options**

★ SB (Steel Bearing) / ★ CB (Ceramic Bearing) Bearing Size: 30 X 42 X 7mm (6806-2RS)

Replacement Bearing set TRIPEAK item NO. SB: EMA-HP6806-2RS / CB: EMA-JC6806-2RS